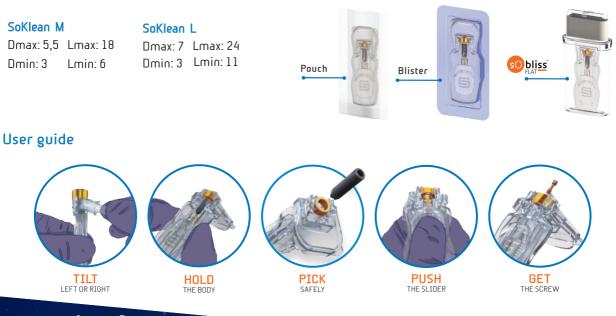

#### ADJUSTABLE:

SoKlean® can holds several implant sizes thanks to its two different versions and to the unidirectional slider.

#### SoKlean® and ring are available in different colors.

Implant size

### Soklean<sup>®</sup>sterile packaging