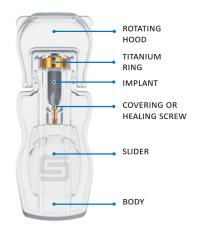

# THE 100% NO TOUCH TITANIUM HOLDER

# THE HOLDER FOR A KLEAN DENTAL SURGERY

#### PROTECTIVE:

The implant is held thanks to a bespoke titanium ring and its own covering/healing screw.

#### NO TOUCH:

Surgeons / Scrub nurses can remove directly the implant from the holder without touching it, thus avoiding any contamination.