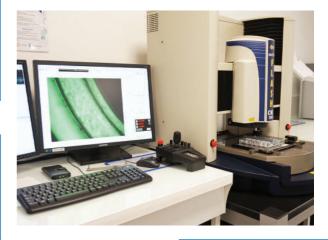

## OUR EQUIPMENTS

- >> Robotized Injection presses
- >>> MULTIVAC Thermoforming machine Form Fill Seal
- >>> Optical Coordinate-Measurement Machine (CMM)
- >>> Lightning box, hyperbaric chamber