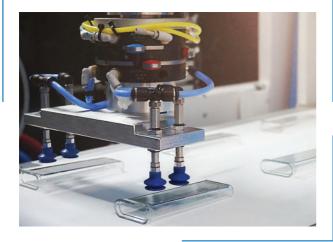

## OUR EQUIPMENTS

- >> Robotized Injection presses
- >>> MULTIVAC Thermoforming machine Form Fill Seal
- >>> Optical Coordinate-Measurement Machine (CMM)
- >>> Lightning box, hyperbaric chamber